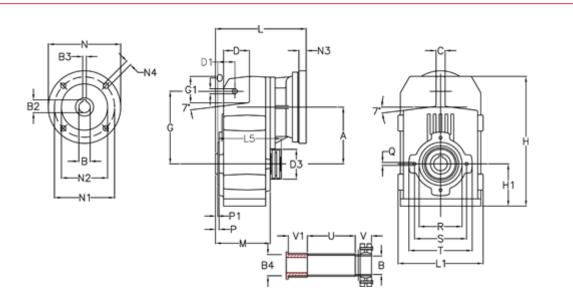

## **Measures**

| A = 125.00 | D1 = 40.0 | 15 = 182.0 | P1                                  | = 3.0   | V = 41  |
|------------|-----------|------------|-------------------------------------|---------|---------|
| B = 30     | d3 = 83   | M = 120.0  | Q                                   | = M8x15 | V1 = 48 |
| B1 = 14    | G = 160   | N = 160    | R                                   | = 95    |         |
| B2 = 16.3  | G1 = 58.0 | N1 = 130   | S                                   | = 115   |         |
| B3 = 5     | H = 286.0 | N2 = 110   | Т                                   | = 140   |         |
| B4 = 30    | H1 = 92.5 | N4 = M8x16 | Tightening torque Nm adapter bushin | g = 6.0 |         |
| C = 20     | L = 197.5 | O = 11     | Tightening torque Nm shrink disc    | = 7.0   |         |
| D = 57.0   | L1 = 188  | P = 5.0    | U                                   | = 104.5 |         |